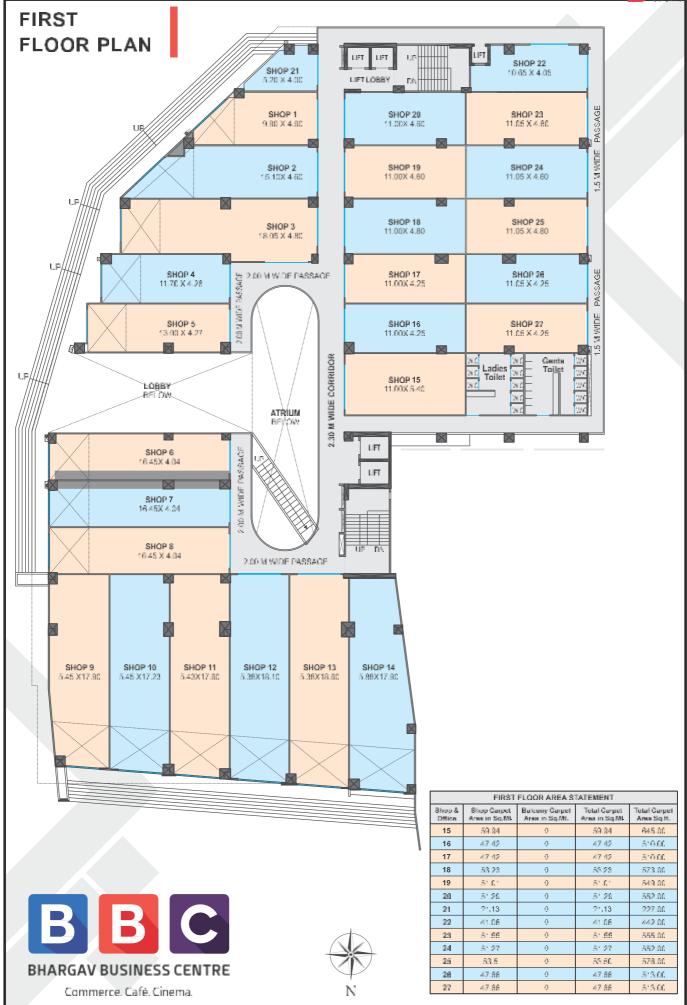

BBC is the first in segment commercial cluster comprising a smart mix of shops, showrooms, Offices, Restaurants, Multiplex & Service Apartments. It's a 10 storeyed Highrise above 3 floors of ample parking facilities, wherein every level has been categorically dedicated to various commercial activities. This one of its kind assortment of retail, corporate, entertainment, food and comfort accommodation businesses will create a never before electrifying experience for the first time in Nashik.