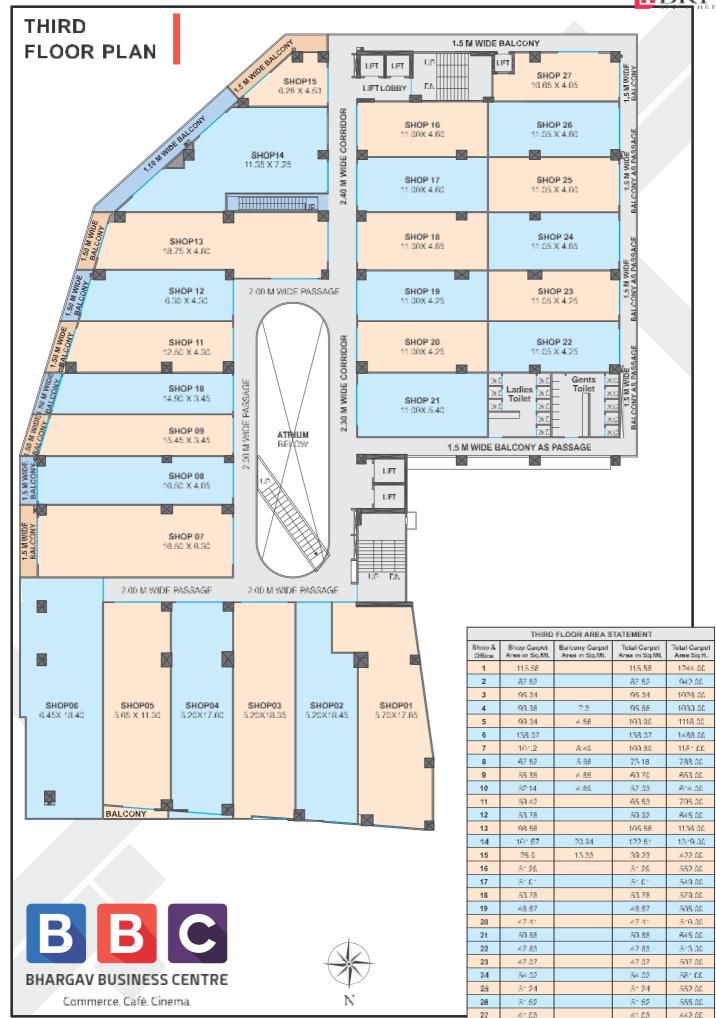

BBC is the first in segment commercial cluster comprising a smart mix of shops, showrooms, Offices, Restaurants, Multiplex & Service Apartments. It's a 10 storeyed Highrise above 3 floors of ample parking facilities, wherein every level has been categorically dedicated to various commercial activities. This one of its kind assortment of retail, corporate, entertainment, food and comfort accommodation businesses will create a never before electrifying experience for the first time in Nashik.

#### **Features**

- 3 Level Parking
- Grand Entrance Lobby
- 40 Feet High Atrium
- 3 Levels Of Bustling Retail Cluster
- Escalator For Retail Hub
- Double Height Showrooms & Shops With Frontage

- 4 High Speed Elevators
- Multiplex With 6 Screens
- 2 Levels Of Posh Offices
- 3 Awesome Restaurants
- Huge Terrace
- Service Apartments