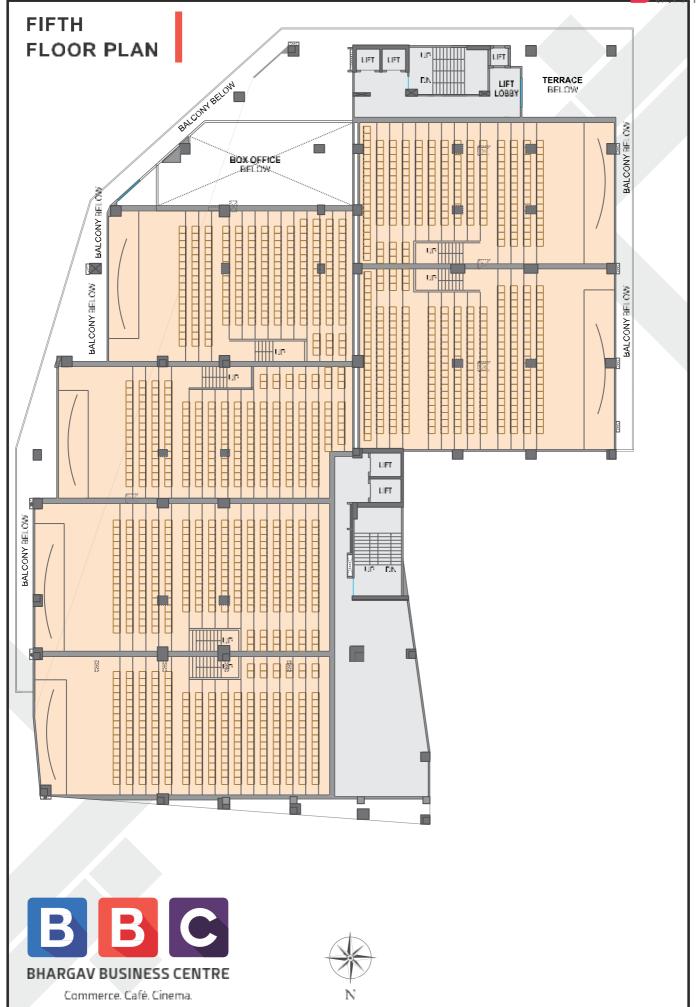

BBC is the first in segment commercial cluster comprising a smart mix of shops, showrooms, Offices, Restaurants, Multiplex & Service Apartments. It's a 10 storeyed Highrise above 3 floors of ample parking facilities, wherein every level has been categorically dedicated to various commercial activities. This one of its kind assortment of retail, corporate, entertainment, food and comfort accommodation businesses will create a never before electrifying experience for the first time in Nashik.

#### **Features**

- 3 Level Parking
- Grand Entrance Lobby
- 40 Feet High Atrium
- 3 Levels Of Bustling Retail Cluster
- Escalator For Retail Hub
- Double Height Showrooms & Shops With Frontage

- 4 High Speed Elevators
- Multiplex With 6 Screens
- 2 Levels Of Posh Offices
- 3 Awesome Restaurants
- Huge Terrace
- Service Apartments