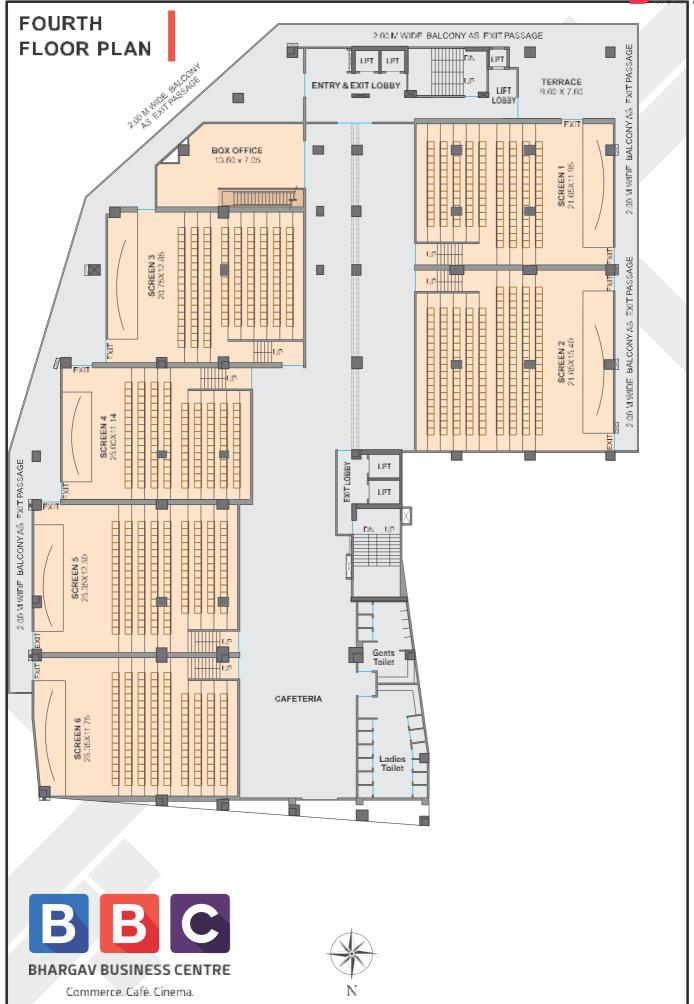

BBC is the first in segment commercial cluster comprising a smart mix of shops, showrooms, Offices, Restaurants, Multiplex & Service Apartments. It's a 10 storeyed Highrise above 3 floors of ample parking facilities, wherein every level has been categorically dedicated to various commercial activities. This one of its kind assortment of retail, corporate, entertainment, food and comfort accommodation businesses will create a never before electrifying experience for the first time in Nashik.

#### **Features**

- 3 Level Parking
- Grand Entrance Lobby
- 40 Feet High Atrium
- 3 Levels Of Bustling Retail Cluster
- Escalator For Retail Hub
- Double Height Showrooms & Shops With Frontage

- 4 High Speed Elevators
- Multiplex With 6 Screens
- 2 Levels Of Posh Offices
- 3 Awesome Restaurants
- Huge Terrace
- Service Apartments