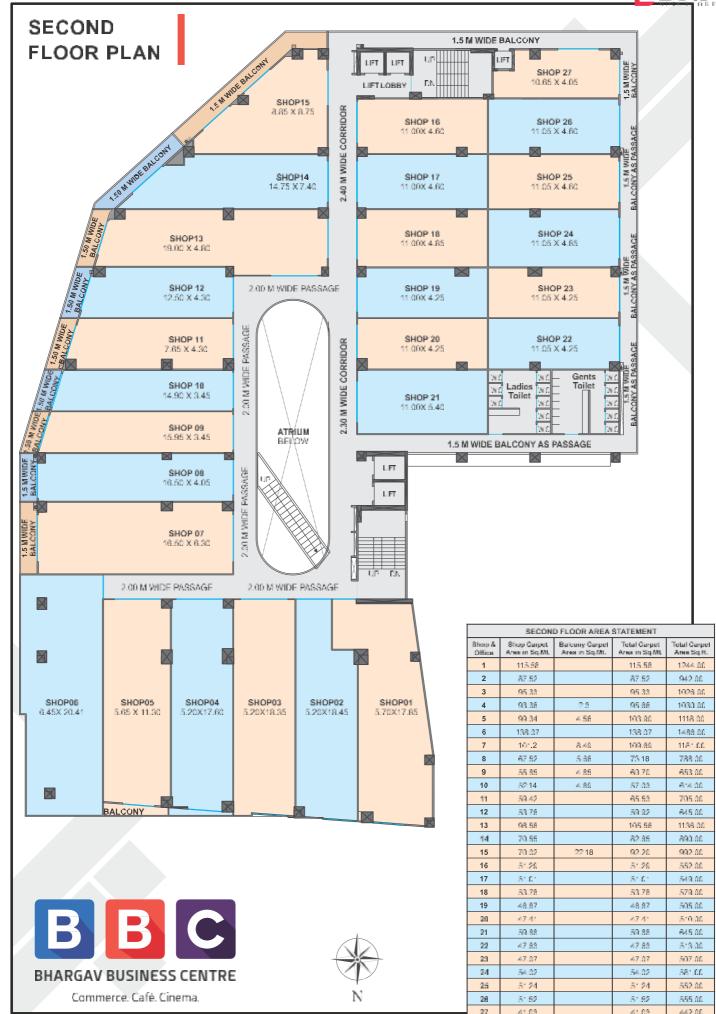

BBC is the first in segment commercial cluster comprising a smart mix of shops, showrooms, Offices, Restaurants, Multiplex & Service Apartments. It's a 10 storeyed Highrise above 3 floors of ample parking facilities, wherein every level has been categorically dedicated to various commercial activities. This one of its kind assortment of retail, corporate, entertainment, food and comfort accommodation businesses will create a never before electrifying experience for the first time in Nashik.