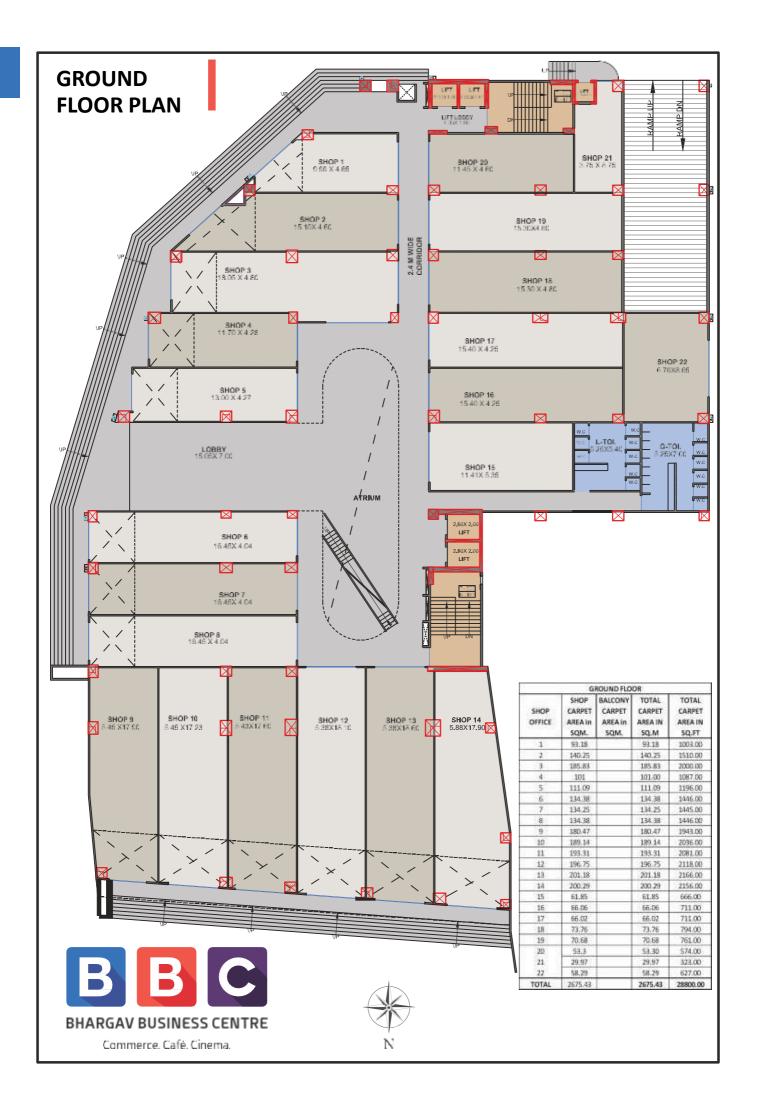

BBC is the first in segment commercial cluster comprising a smart mix of shops, showrooms, Offices, Restaurants, Multiplex & Service Apartments. It's a 10 storeyed Highrise above 3 floors of ample parking facilities, wherein every level has been categorically dedicated to various commercial activities. This one of its kind assortment of retail, corporate, entertainment, food and comfort accommodation businesses will create a never before electrifying experience for the first time in Nashik.