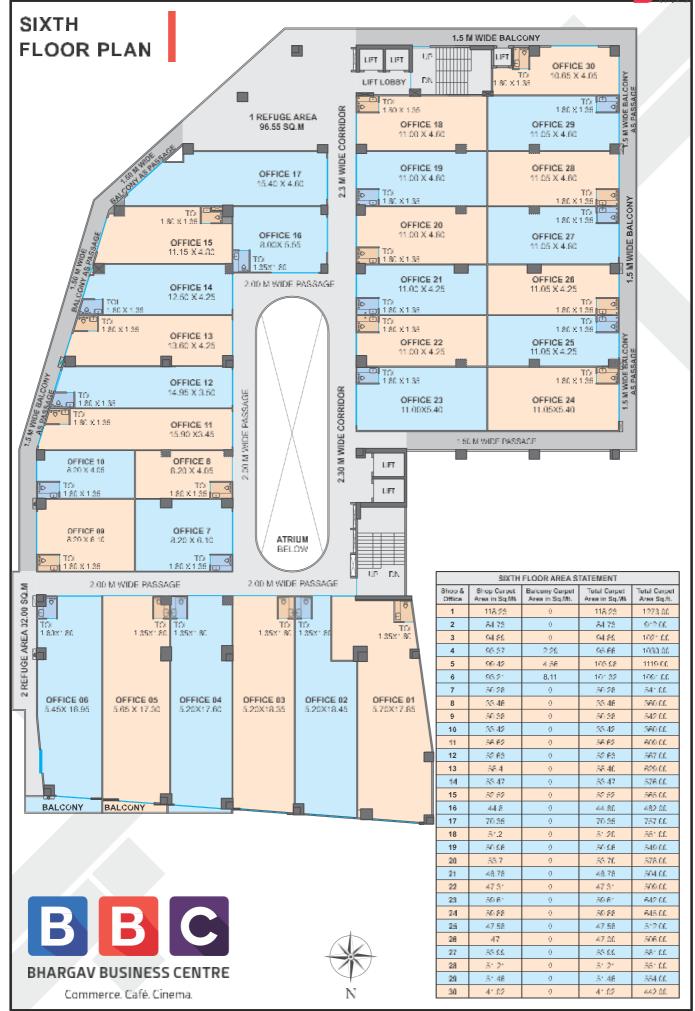

BBC is the first in segment commercial cluster comprising a smart mix of shops, showrooms, Offices, Restaurants, Multiplex & Service Apartments. It's a 10 storeyed Highrise above 3 floors of ample parking facilities, wherein every level has been categorically dedicated to various commercial activities. This one of its kind assortment of retail, corporate, entertainment, food and comfort accommodation businesses will create a never before electrifying experience for the first time in Nashik.

#### **Features**

- 3 Level Parking
- Grand Entrance Lobby
- 40 Feet High Atrium
- 3 Levels Of Bustling Retail Cluster
- Escalator For Retail Hub
- Double Height Showrooms & Shops With Frontage

- 4 High Speed Elevators
- Multiplex With 6 Screens
- 2 Levels Of Posh Offices
- 3 Awesome Restaurants
- Huge Terrace
- Service Apartments